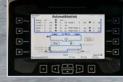

### STRONG. FAST. CLEAN. Fully automatic screed system for

**MIXING TANK** Easy to clean.

CONTROL-CABINET WITH CONTROL PANEL

**Danfoss control** of the latest generation.

Optionally with screw conveyor or conveyor belt. positioned in the rear.

## **POWERFUL. EFFICIENT. PR** Fully automatic screed system for

EXCLUSIVELY FROM BMS. INNOVATION DOUBLE VESSEL. ENABLES CONTINUOUS CONVEYING.

BMS

Danfoss control of the latest generation.

HOSE REEL

**STAINLESS** 