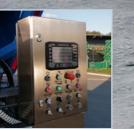

### STRONG. FAST. CLEAN. Fully automatic screed system for

**MIXING TANK** Easy to clean.

CONTROL-CABINET WITH CONTROL PANEL

**Danfoss control** of the latest generation.

Optionally with screw conveyor or conveyor belt. positioned in the rear.