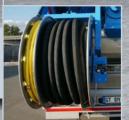

Mixing tank sealed with rubber rings.

Hose reel (hydraulic)

Hose reel (hydraulic) positioned in the rear.

## SUCCESSFUL AT ALL CONS TITAN convinces with its performa

Tilting system for fluid screed. TITAN F. Compact machine technology, powerful performance.

The TITAN is loaded with sand on site.

Particularly user-friendly: Hose reel positioned in the rear for 120 m feed hose with integrated water hose.