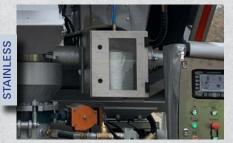

## **POWERFUL. EFFICIENT. PR** Fully automatic screed system for

EXCLUSIVELY FROM BMS. INNOVATION DOUBLE VESSEL. ENABLES CONTINUOUS CONVEYING.

BMS

Danfoss control of the latest generation.

HOSE REEL

**STAINLESS** 

Hose reel (hydraulic) positioned in the rear.