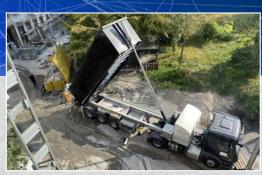

#### HIGH-PRESSURE CLEANER

Included in the scope of services.

COMPACT MACHINE TECHNOLOGY

44.5 kW DEUTZ diesel engine of the latest generation, Stage V.

With telescopic access ladder.

IN THE FIGURE: TITAN F - TILTING SYSTEM FOR FLUID SCREED

## **POWERFUL. EFFICIENT. PR** Fully automatic screed system for

EXCLUSIVELY FROM BMS. INNOVATION DOUBLE VESSEL. ENABLES CONTINUOUS CONVEYING.

BMS

Danfoss control of the latest generation.

HOSE REEL

**STAINLESS** 