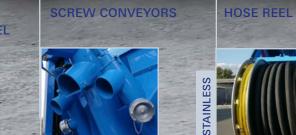

### STRONG. FAST. CLEAN. Fully automatic screed system for

**MIXING TANK** Easy to clean.

CONTROL-CABINET WITH CONTROL PANEL

**Danfoss control** of the latest generation.

Optionally with screw conveyor or conveyor belt. positioned in the rear.

Mixing tank sealed with rubber rings.

Hose reel (hydraulic)

## **POWERFUL. EFFICIENT. PR** Fully automatic screed system for

EXCLUSIVELY FROM BMS. INNOVATION DOUBLE VESSEL. ENABLES CONTINUOUS CONVEYING.

BMS

Danfoss control of the latest generation.

HOSE REEL

**STAINLESS** 

Hose reel (hydraulic) positioned in the rear.