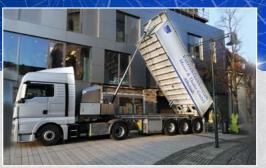

## SUCCESSFUL AT ALL CONS TITAN convinces with its performa

Tilting system for fluid screed. TITAN F. Compact machine technology, powerful performance.

The TITAN is loaded with sand on site.

Particularly user-friendly: Hose reel positioned in the rear for 120 m feed hose with integrated water hose.

### nce

Working in pedestrian zones: TITAN enables fast set-up and dismantling times. The construction site remains clean.

BMS

The construction site can be handled in a time- and material-saving manner, very effective and inexpensive.