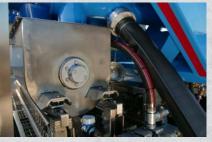

Mixing tank sealed with rubber rings.

Hose reel (hydraulic)

Hose reel (hydraulic) positioned in the rear.