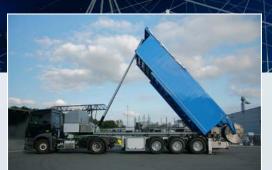

## SUCCESSFUL AT ALL CONS TITAN convinces with its performa

Tilting system for fluid screed. TITAN F. Compact machine technology, powerful performance.

The TITAN is loaded with sand on site.

Particularly user-friendly: Hose reel positioned in the rear for 120 m feed hose with integrated water hose.

### nce

Working in pedestrian zones: TITAN enables fast set-up and dismantling times. The construction site remains clean.

BMS

The construction site can be handled in a time- and material-saving manner, very effective and inexpensive.