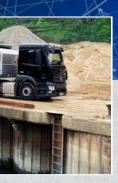

## SUCCESSFUL AT ALL CONS TITAN convinces with its performa

Tilting system for fluid screed. TITAN F. Compact machine technology, powerful performance.

The TITAN is loaded with sand on site.

Particularly user-friendly: Hose reel positioned in the rear for 120 m feed hose with integrated water hose.