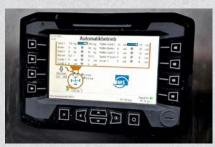

### STRONG. FAST. CLEAN. Fully automatic screed system for

**MIXING TANK** Easy to clean.

CONTROL-CABINET WITH CONTROL PANEL

**Danfoss control** of the latest generation.

Optionally with screw conveyor or conveyor belt. positioned in the rear.