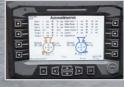

### STRONG. FAST. CLEAN. Fully automatic screed system for

**MIXING TANK** Easy to clean.

CONTROL-CABINET WITH CONTROL PANEL

**Danfoss control** of the latest generation.

Optionally with screw conveyor or conveyor belt. positioned in the rear.

## **POWERFUL. EFFICIENT. PR** Fully automatic screed system for

EXCLUSIVELY FROM BMS. INNOVATION DOUBLE VESSEL. ENABLES CONTINUOUS CONVEYING.

BMS

Danfoss control of the latest generation.

HOSE REEL

**STAINLESS** 