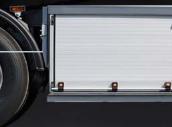

### **ALUMINIUM BODY**

Body made to measure, modular system with 1, 2 or 3 chambers.

#### DOUBLE-WALLED ALUMINIUM BODY

Body made to measure, modular system with 1, 2 or 3 chambers..