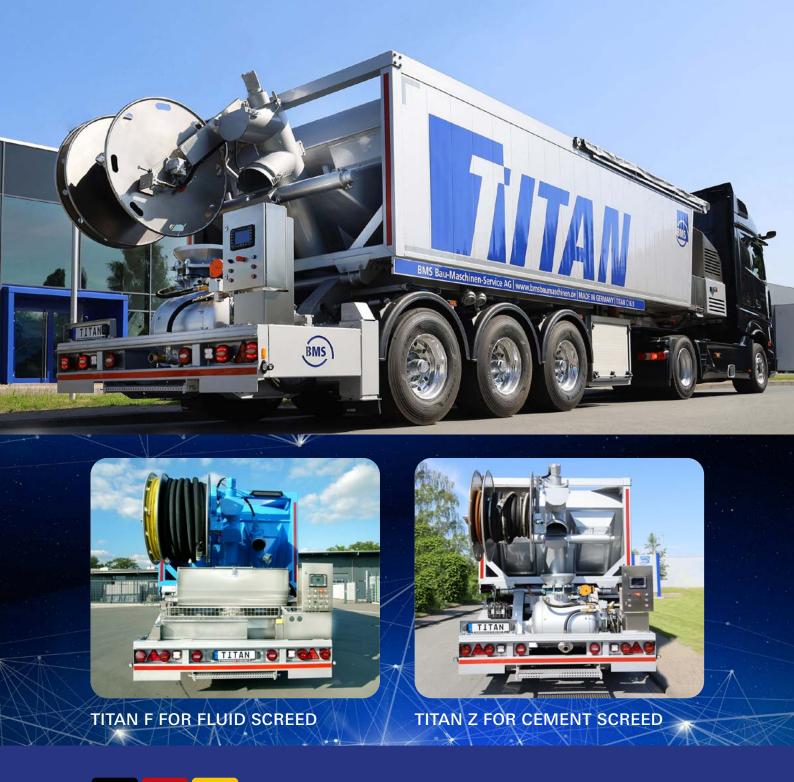

# THE BMS TITAN

MADE IN GERMANY

www.bmsbaumaschinen.de

### fluid screed – TITAN F

## ACTICAL. Cement screed – TITAN Z