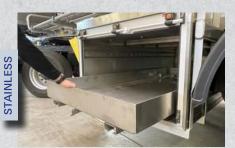

Large extendable drawer for Z series.

12 kVA generator for Z series.

Side drain for cement.

Box for fibre roll at operator.

Load cells for Z and F series (standard).

Large LED working light for Z and F series (standard).