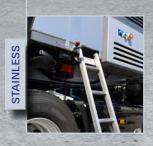

#### HIGH-PRESSURE CLEANER

Included in the scope of services.

COMPACT MACHINE TECHNOLOGY

44.5 kW DEUTZ diesel engine of the latest generation, Stage V.

With telescopic access ladder.

IN THE FIGURE: TITAN F - TILTING SYSTEM FOR FLUID SCREED

#### TWO TANKS

Fuel and hydraulic oil tank. With telescopic access ladder.

COMPACT MACHINE TECHNOLOGY

**B**MS

44.5 kW DEUTZ Latest generation diesel engine, Stage V.

IN THE FIGURE: TITAN Z - TILTING SYSTEM FOR CEMENT SCREED