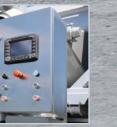

### STRONG. FAST. CLEAN. Fully automatic screed system for

**MIXING TANK** Easy to clean.

CONTROL-CABINET WITH CONTROL PANEL

**Danfoss control** of the latest generation.

Optionally with screw conveyor or conveyor belt. positioned in the rear.