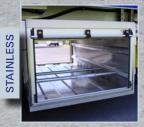

## **POWERFUL. EFFICIENT. PR** Fully automatic screed system for

EXCLUSIVELY FROM BMS. INNOVATION DOUBLE VESSEL. ENABLES CONTINUOUS CONVEYING.

BMS

Danfoss control of the latest generation.

HOSE REEL

**STAINLESS** 

Hose reel (hydraulic) positioned in the rear.

#### STORAGE COMPARTMENT FOR ACCESSORIES

Full-length storage compartment.

ALL MODELS AVAILABLE AS SEMI-TRAILERS AS WELL AS WITH 4-AXLE CHASSIS 8X4