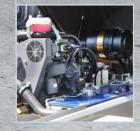

### STRONG. FAST. CLEAN. Fully automatic screed system for

**MIXING TANK** Easy to clean.

CONTROL-CABINET WITH CONTROL PANEL

**Danfoss control** of the latest generation.

Optionally with screw conveyor or conveyor belt. positioned in the rear.

Mixing tank sealed with rubber rings.

Hose reel (hydraulic)

#### HIGH-PRESSURE CLEANER

Included in the scope of services.

COMPACT MACHINE TECHNOLOGY

44.5 kW DEUTZ diesel engine of the latest generation, Stage V.

With telescopic access ladder.

IN THE FIGURE: TITAN F - TILTING SYSTEM FOR FLUID SCREED