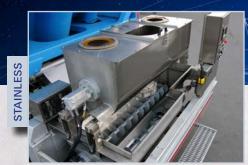

### STRONG. FAST. CLEAN. Fully automatic screed system for

**MIXING TANK** Easy to clean.

CONTROL-CABINET WITH CONTROL PANEL

**Danfoss control** of the latest generation.

Optionally with screw conveyor or conveyor belt. positioned in the rear.

## **POWERFUL. EFFICIENT. PR** Fully automatic screed system for

EXCLUSIVELY FROM BMS. INNOVATION DOUBLE VESSEL. ENABLES CONTINUOUS CONVEYING.

BMS

Danfoss control of the latest generation.

HOSE REEL

**STAINLESS** 