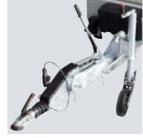

- ✓ Stable fenders suited for deposal
- ✓ Lockable toolbox
- ✓ Integrated working light
- ✓ Height adjusting coupling device
- **✓** Sturdy chassis with mechanical overrun brakes and central height adjustment
- Sound power level according to guideline 2000/14/EG
- ✓ High-strength wear plates

Fender with additional

Height adjustable coupling device

Integrated working light

+ More power

DEVELOPED FOR MEGA PROJECTS

+ Extra strong performance

ALPHA Z4 POWERBULL