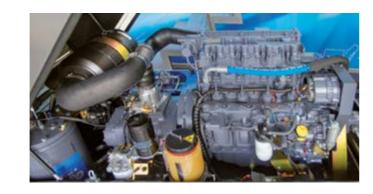

# ALPHA Z4. IMPROVED PERFORMANCE DUE TO ROTATION SPEED.

Economical, robust and user-friendly:

Alpha Z4 is especially suited for big projects: It is equipped with a powerful 4-cylinder Deutz engine of 46 kW that is very efficient and robust. Of course, the engine complies with current emission regulations. Outgoing air noises of the fan have been reduced by 60 percent.