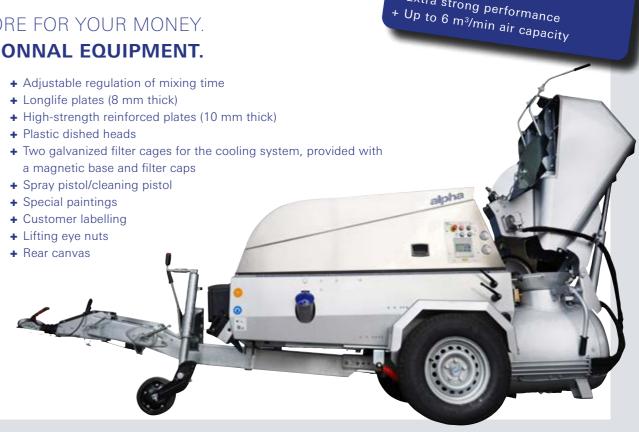

|
| Length                          | 4,620 mm        | 4,830 mm        | 4,830 mm        |
| VVidth                          | 1,555 mm        | 1,555 mm        | 1,555 mm        |
| Height                          | 1,585 mm        | 2,360 mm        | 2,700 mm        |
| Fill level                      | 920 mm          | 450 mm          | 450 mm          |
| Max. grain size                 | 16 mm           | 16 mm           | 16 mm           |
| Pressure joint                  | VT 70           | VT 70           | VT 70           |
| Feeder volume                   | _               | 310 litres      | 310 litres      |
| Tank capacity                   | 75 litres       | 75 litres       | 75 litres       |

## BMS ALPHA Z4

## GET MORE FOR YOUR MONEY.

### ADDITIONNAL EQUIPMENT.





10 | | 11