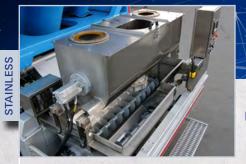

# STRONG. FAST. CLEAN.

Fully automatic screed system for

**MIXING TANK** Easy to clean.

CONTROL-CABINET WITH CONTROL PANEL

**Danfoss control** of the latest generation.

**SCREW CONVEYORS** 

Optionally with screw conveyor or conveyor belt. positioned in the rear.

Mixing tank sealed with rubber rings.

HOSE REEL

STAINLESS

Hose reel (hydraulic)

**ALUMINIUM BODY** 

Body made to measure, modular system with 1, 2 or 3 chambers.