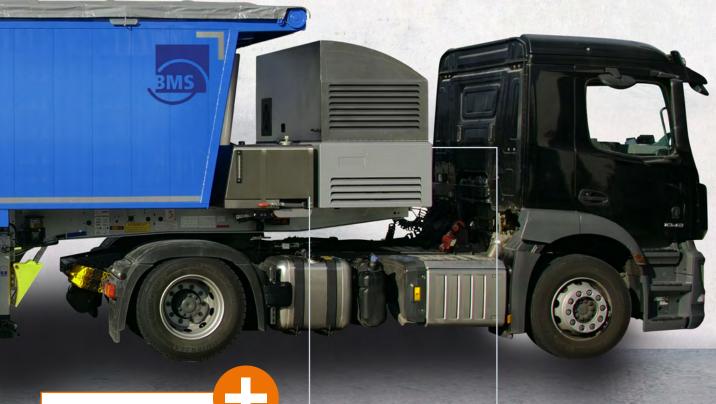

# STRONG. FAST. CLEAN.

Fully automatic screed system for

**MIXING TANK** Easy to clean.

CONTROL-CABINET WITH CONTROL PANEL

**Danfoss control** of the latest generation.

**SCREW CONVEYORS** 

Optionally with screw conveyor or conveyor belt. positioned in the rear.

Mixing tank sealed with rubber rings.

HOSE REEL

STAINLESS

Hose reel (hydraulic)

**ALUMINIUM BODY** 

Body made to measure, modular system with 1, 2 or 3 chambers.