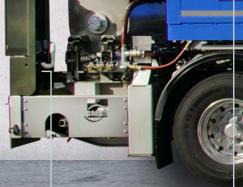

# ACTICAL. Cement screed - TITAN Z

Fuel and hydraulic

With telescopic

access ladder.

oil tank.

44.5 kW DEUTZ

Latest generation

diesel engine, Stage V.