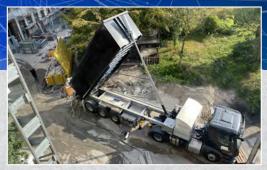

### nce

Working in pedestrian zones: TITAN enables fast set-up and dismantling times. The construction site remains clean.

The construction site can be handled in a time- and material-saving manner, very effective and inexpensive.