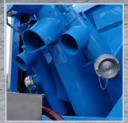

# STRONG. FAST. CLEAN.

Fully automatic screed system for

**MIXING TANK** Easy to clean.

CONTROL-CABINET WITH CONTROL PANEL

**Danfoss control** of the latest generation.

**SCREW CONVEYORS** 

Optionally with screw conveyor or conveyor belt. positioned in the rear.

Mixing tank sealed with rubber rings.

HOSE REEL

STAINLESS

Hose reel (hydraulic)

**ALUMINIUM BODY** 

Body made to measure, modular system with 1, 2 or 3 chambers.