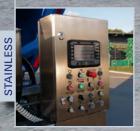

# STRONG. FAST. CLEAN.

Fully automatic screed system for

**MIXING TANK** Easy to clean.

CONTROL-CABINET WITH CONTROL PANEL

**Danfoss control** of the latest generation.

**SCREW CONVEYORS** 

Optionally with screw conveyor or conveyor belt. positioned in the rear.