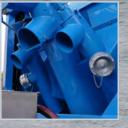

# STRONG. FAST. CLEAN.

Fully automatic screed system for

**MIXING TANK** Easy to clean.

CONTROL-CABINET WITH CONTROL PANEL

**Danfoss control** of the latest generation.

**SCREW CONVEYORS** 

Optionally with screw conveyor or conveyor belt. positioned in the rear.

Mixing tank sealed with rubber rings.

HOSE REEL

STAINLESS

Hose reel (hydraulic)

**ALUMINIUM BODY** 

Body made to measure, modular system with 1, 2 or 3 chambers.