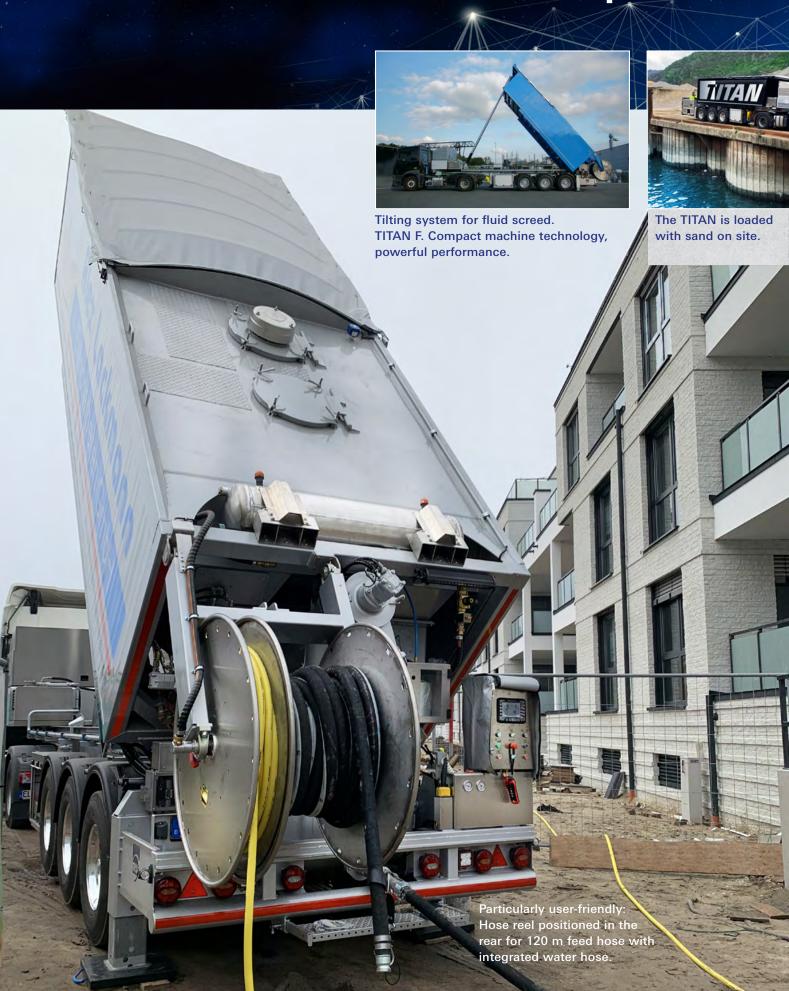

## fluid screed - TITAN F

# ACTICAL. Cement screed - TITAN Z

Fuel and hydraulic

With telescopic

access ladder.

oil tank.

44.5 kW DEUTZ

Latest generation

diesel engine, Stage V.