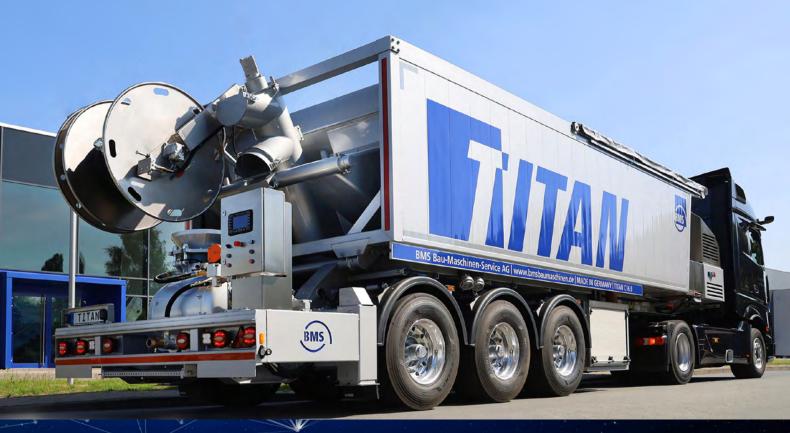

# STRONG. FAST. CLEAN.

Fully automatic screed system for

**MIXING TANK** Easy to clean.

CONTROL-CABINET WITH CONTROL PANEL

**Danfoss control** of the latest generation.

**SCREW CONVEYORS** 

Optionally with screw conveyor or conveyor belt. positioned in the rear.

Mixing tank sealed with rubber rings.

HOSE REEL

STAINLESS

Hose reel (hydraulic)

**ALUMINIUM BODY** 

Body made to measure, modular system with 1, 2 or 3 chambers.

### HIGH-GRADE STANDARD EQUIPMENT

- + Electric sliding roof
- + Storage compartment for accessories
- + Telescopic access ladder
- + High-pressure cleaner
- + Additive pump
- + Electric water heater
- + Expansion flap with injection device
- + Large LED working light

#### **ADDITIONAL FEATURES**

 Many technical configurations and individual configurations possible.

HIGH-PRESSURE CLEANER

Included in the scope of services.

COMPACT MACHINE TECHNOLOGY

44.5 kW DEUTZ diesel engine of the latest generation, Stage V.