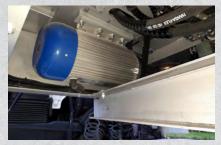

# STRONG. FAST. CLEAN.

Fully automatic screed system for

**MIXING TANK** Easy to clean.

CONTROL-CABINET WITH CONTROL PANEL

**Danfoss control** of the latest generation.

**SCREW CONVEYORS** 

Optionally with screw conveyor or conveyor belt. positioned in the rear.