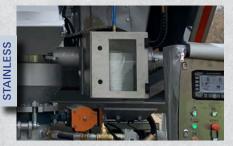

Mixing tank sealed with rubber rings.

HOSE REEL

STAINLESS

Hose reel (hydraulic)

**ALUMINIUM BODY** 

Body made to measure, modular system with 1, 2 or 3 chambers.