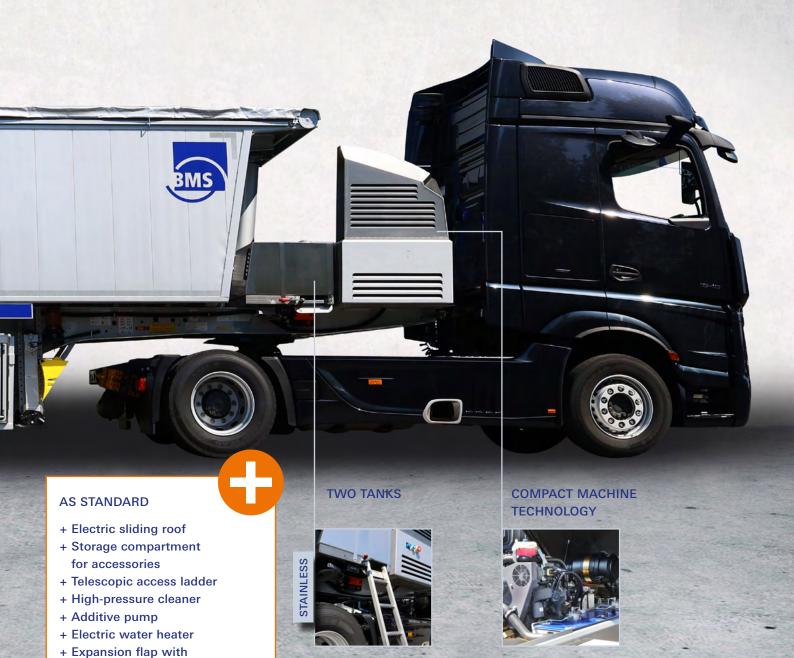

### Thought-out down to the smallest detail.

Enlarged water tank with 250 I installed at the rear.

This TITAN Z is equipped with double vessel – enables continuous pumping.

High-pressure cleaner for Z and F series (standard).

Large extendable drawer for Z series.

12 kVA generator for Z series.

Side drain for cement.

Box for fibre roll at operator.

Load cells for Z and F series (standard).

Large LED working light for Z and F series (standard).