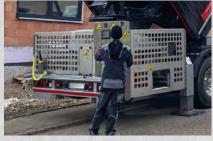

### nce

Working in pedestrian zones: TITAN enables fast set-up and dismantling times. The construction site remains clean.

The construction site can be handled in a time- and material-saving manner, very effective and inexpensive.