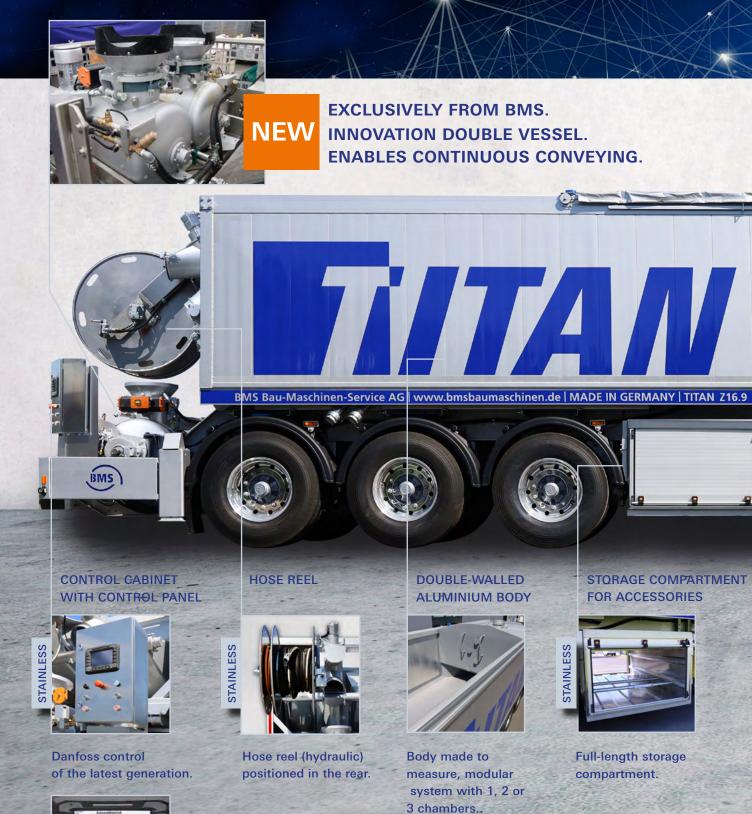

# STRONG. FAST. CLEAN.

Fully automatic screed system for

**MIXING TANK** Easy to clean.

CONTROL-CABINET WITH CONTROL PANEL

**Danfoss control** of the latest generation.

**SCREW CONVEYORS** 

Optionally with screw conveyor or conveyor belt. positioned in the rear.

Mixing tank sealed with rubber rings.

HOSE REEL

STAINLESS

Hose reel (hydraulic)

**ALUMINIUM BODY** 

Body made to measure, modular system with 1, 2 or 3 chambers.