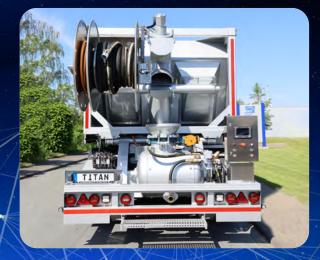

### Thought-out down to the smallest detail.

Enlarged water tank with 250 I installed at the rear.

This TITAN Z is equipped with double vessel – enables continuous pumping.

High-pressure cleaner for Z and F series (standard).

Large extendable drawer for Z series.

12 kVA generator for Z series.

Side drain for cement.

Box for fibre roll at operator.

Load cells for Z and F series (standard).

Large LED working light for Z and F series (standard).