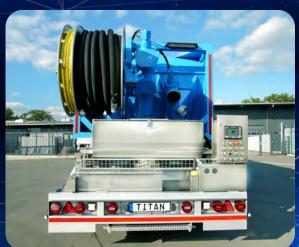

### Thought-out down to the smallest detail.

Enlarged water tank with 250 I installed at the rear.

This TITAN Z is equipped with double vessel – enables continuous pumping.

High-pressure cleaner for Z and F series (standard).

Large extendable drawer for Z series.

12 kVA generator for Z series.

Side drain for cement.

Box for fibre roll at operator.

Load cells for Z and F series (standard).

Large LED working light for Z and F series (standard).