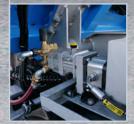

# STRONG. FAST. CLEAN.

Fully automatic screed system for

**MIXING TANK** Easy to clean.

CONTROL-CABINET WITH CONTROL PANEL

**Danfoss control** of the latest generation.

**SCREW CONVEYORS** 

Optionally with screw conveyor or conveyor belt. positioned in the rear.

Mixing tank sealed with rubber rings.

HOSE REEL

STAINLESS

Hose reel (hydraulic)

**ALUMINIUM BODY** 

Body made to measure, modular system with 1, 2 or 3 chambers.