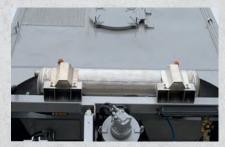

# STRONG. FAST. CLEAN.

Fully automatic screed system for

**MIXING TANK** Easy to clean.

CONTROL-CABINET WITH CONTROL PANEL

**Danfoss control** of the latest generation.

**SCREW CONVEYORS** 

Optionally with screw conveyor or conveyor belt. positioned in the rear.