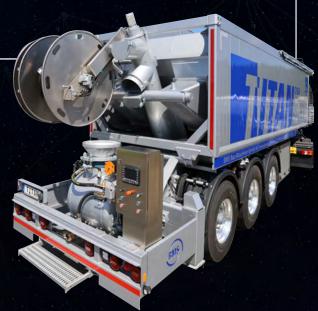

# THE BMS TITAN

TITAN F FOR FLUID SCREED

TITAN 7 FOR CEMENT SCREED

# STRONG. FAST. CLEAN.

Fully automatic screed system for

**MIXING TANK** Easy to clean.

CONTROL-CABINET WITH CONTROL PANEL

**Danfoss control** of the latest generation.

**SCREW CONVEYORS** 

Optionally with screw conveyor or conveyor belt. positioned in the rear.

Mixing tank sealed with rubber rings.

HOSE REEL

STAINLESS

Hose reel (hydraulic)

**ALUMINIUM BODY** 

Body made to measure, modular system with 1, 2 or 3 chambers.

# POWERFUL. EFFICIENT. PR Fully automatic screed system for

# ACTICAL. Cement screed - TITAN Z

Fuel and hydraulic

With telescopic

access ladder.

oil tank.

44.5 kW DEUTZ

Latest generation

diesel engine, Stage V.