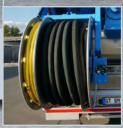

Mixing tank sealed with rubber rings.

HOSE REEL

STAINLESS

Hose reel (hydraulic)

**ALUMINIUM BODY** 

Body made to measure, modular system with 1, 2 or 3 chambers.