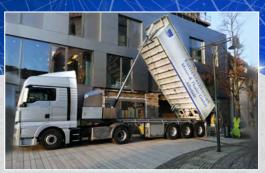

### nce

Working in pedestrian zones: TITAN enables fast set-up and dismantling times. The construction site remains clean.

The construction site can be handled in a time- and material-saving manner, very effective and inexpensive.